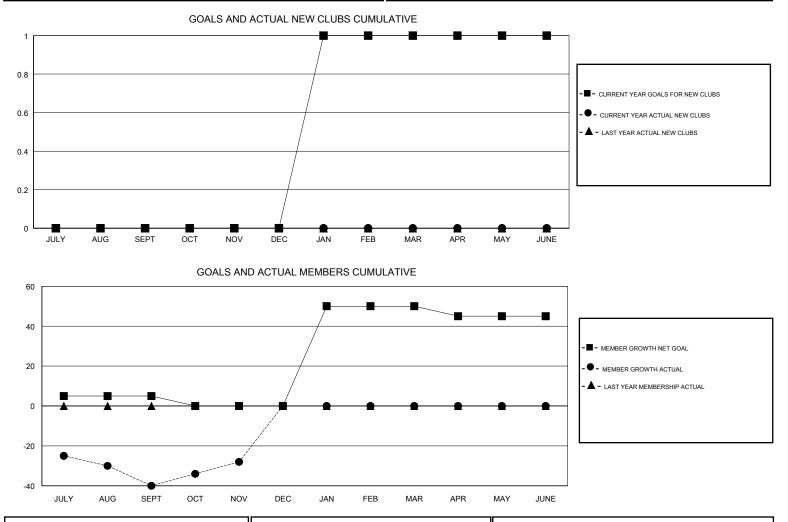

## LOCATION REPUBLIC OF IRELAND

GMT CA

| Clubs<br>RESULTS FOR 2017-2018 |   |   |   | Members<br>RESULTS FOR 2017-2018 |    |    |    |  |
|--------------------------------|---|---|---|----------------------------------|----|----|----|--|
|                                |   |   |   |                                  |    |    |    |  |
| JULY/AUG/SEPT                  | 0 | 0 | 0 | JULY/AUG/SEPT                    | 5  | 13 | 51 |  |
| OCT/NOV/DEC                    | 0 | 0 | 0 | OCT/NOV/DEC                      | -5 | 30 | 17 |  |
| JAN/FEB/MAR                    | 1 | 0 | 0 | JAN/FEB/MAR                      | 50 | 0  | 0  |  |
| APR/MAY/JUNE                   | 0 | 0 | 0 | APR/MAY/JUNE                     | -5 | 0  | 0  |  |